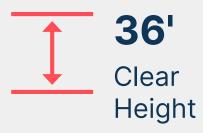

# **Properties**

almonddistribution.com

Almond & Valley Distribution Center 9845 ALMOND AVENUE, FONTANA, CA 92335

±275,560 sq. ft.

35 total DOCK DOORS

±6,433 sq. ft.
OFFICE AREA

1 per 7,873 sq. ft.

Up to 36'
CLEAR HEIGHT

# **Building Specifications**

| Building Size      | ±275,560 sq. ft.           |
|--------------------|----------------------------|
| Available          | ±275,560 sq. ft.           |
| Office Space       | ±6,433 sq. ft.             |
| Clear Height       | 36'                        |
| Dimensions         | 2,135' x 600'              |
| Column Spacing     | 60' x 56' (60' speed bays) |
| Dock Doors         | 35 (9' x 10') doors        |
| Drive-ins          | 1 (12' x 14')              |
| Format             | Front Load, South Facing   |
| Trailer Parking    | 48 stalls                  |
| Automobile Parking | 143 spaces                 |
| Sprinklers         | ESFR                       |
| Lighting           | Motion-sensored LED        |
| Power              | 4,000 amps (verify)        |