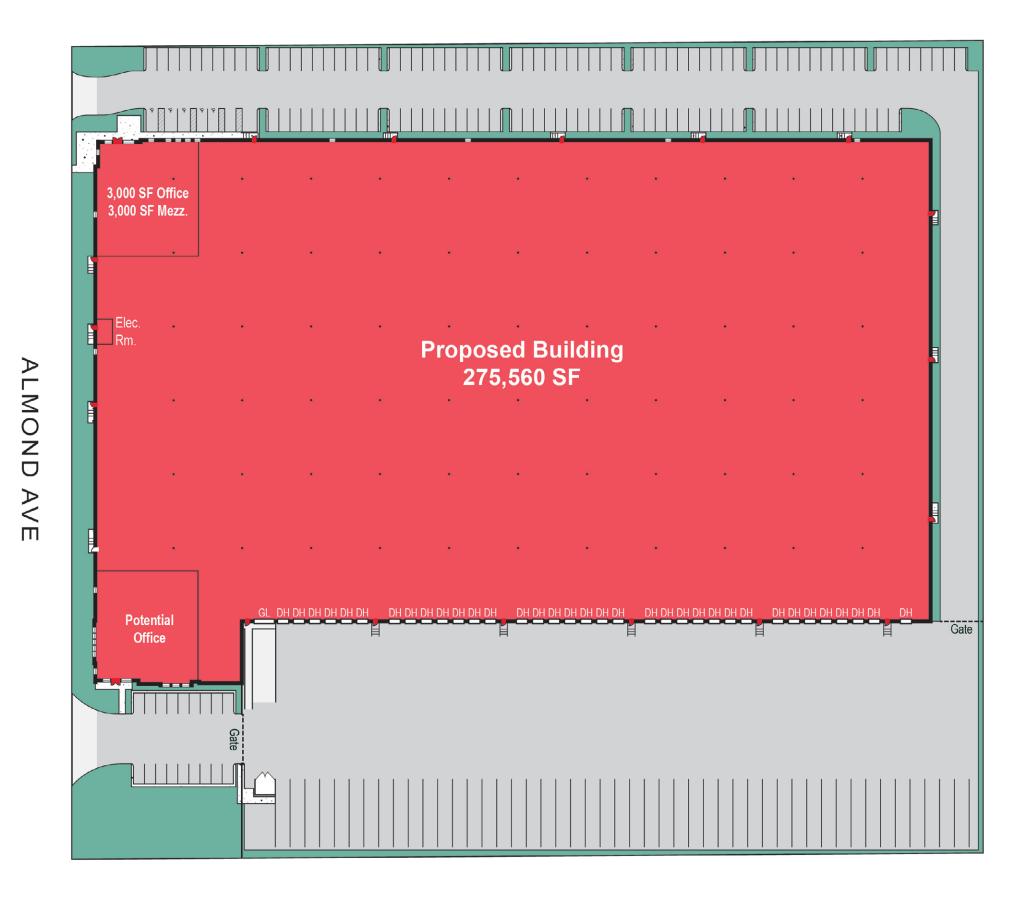

# **Properties**

almonddistribution.com

Almond & Valley Distribution Center 9845 ALMOND AVENUE, FONTANA, CA 92335

±275,560 sq. ft.

35 total DOCK DOORS

±6,433 sq. ft.
OFFICE AREA

1 per 7,873 sq. ft.

Up to 36'
CLEAR HEIGHT

# **Building Specifications**

| Building Size      | ±275,560 sq. ft.           |
|--------------------|----------------------------|
| Available          | ±275,560 sq. ft.           |
| Office Space       | ±6,433 sq. ft.             |
| Clear Height       | 36'                        |
| Dimensions         | 2,135' x 600'              |
| Column Spacing     | 60' x 56' (60' speed bays) |
| Dock Doors         | 35 (9' x 10') doors        |
| Drive-ins          | 1 (12' x 14')              |
| Format             | Front Load, South Facing   |
| Trailer Parking    | 48 stalls                  |
| Automobile Parking | 143 spaces                 |
| Sprinklers         | ESFR                       |
| Lighting           | Motion-sensored LED        |
| Power              | 4,000 amps (verify)        |