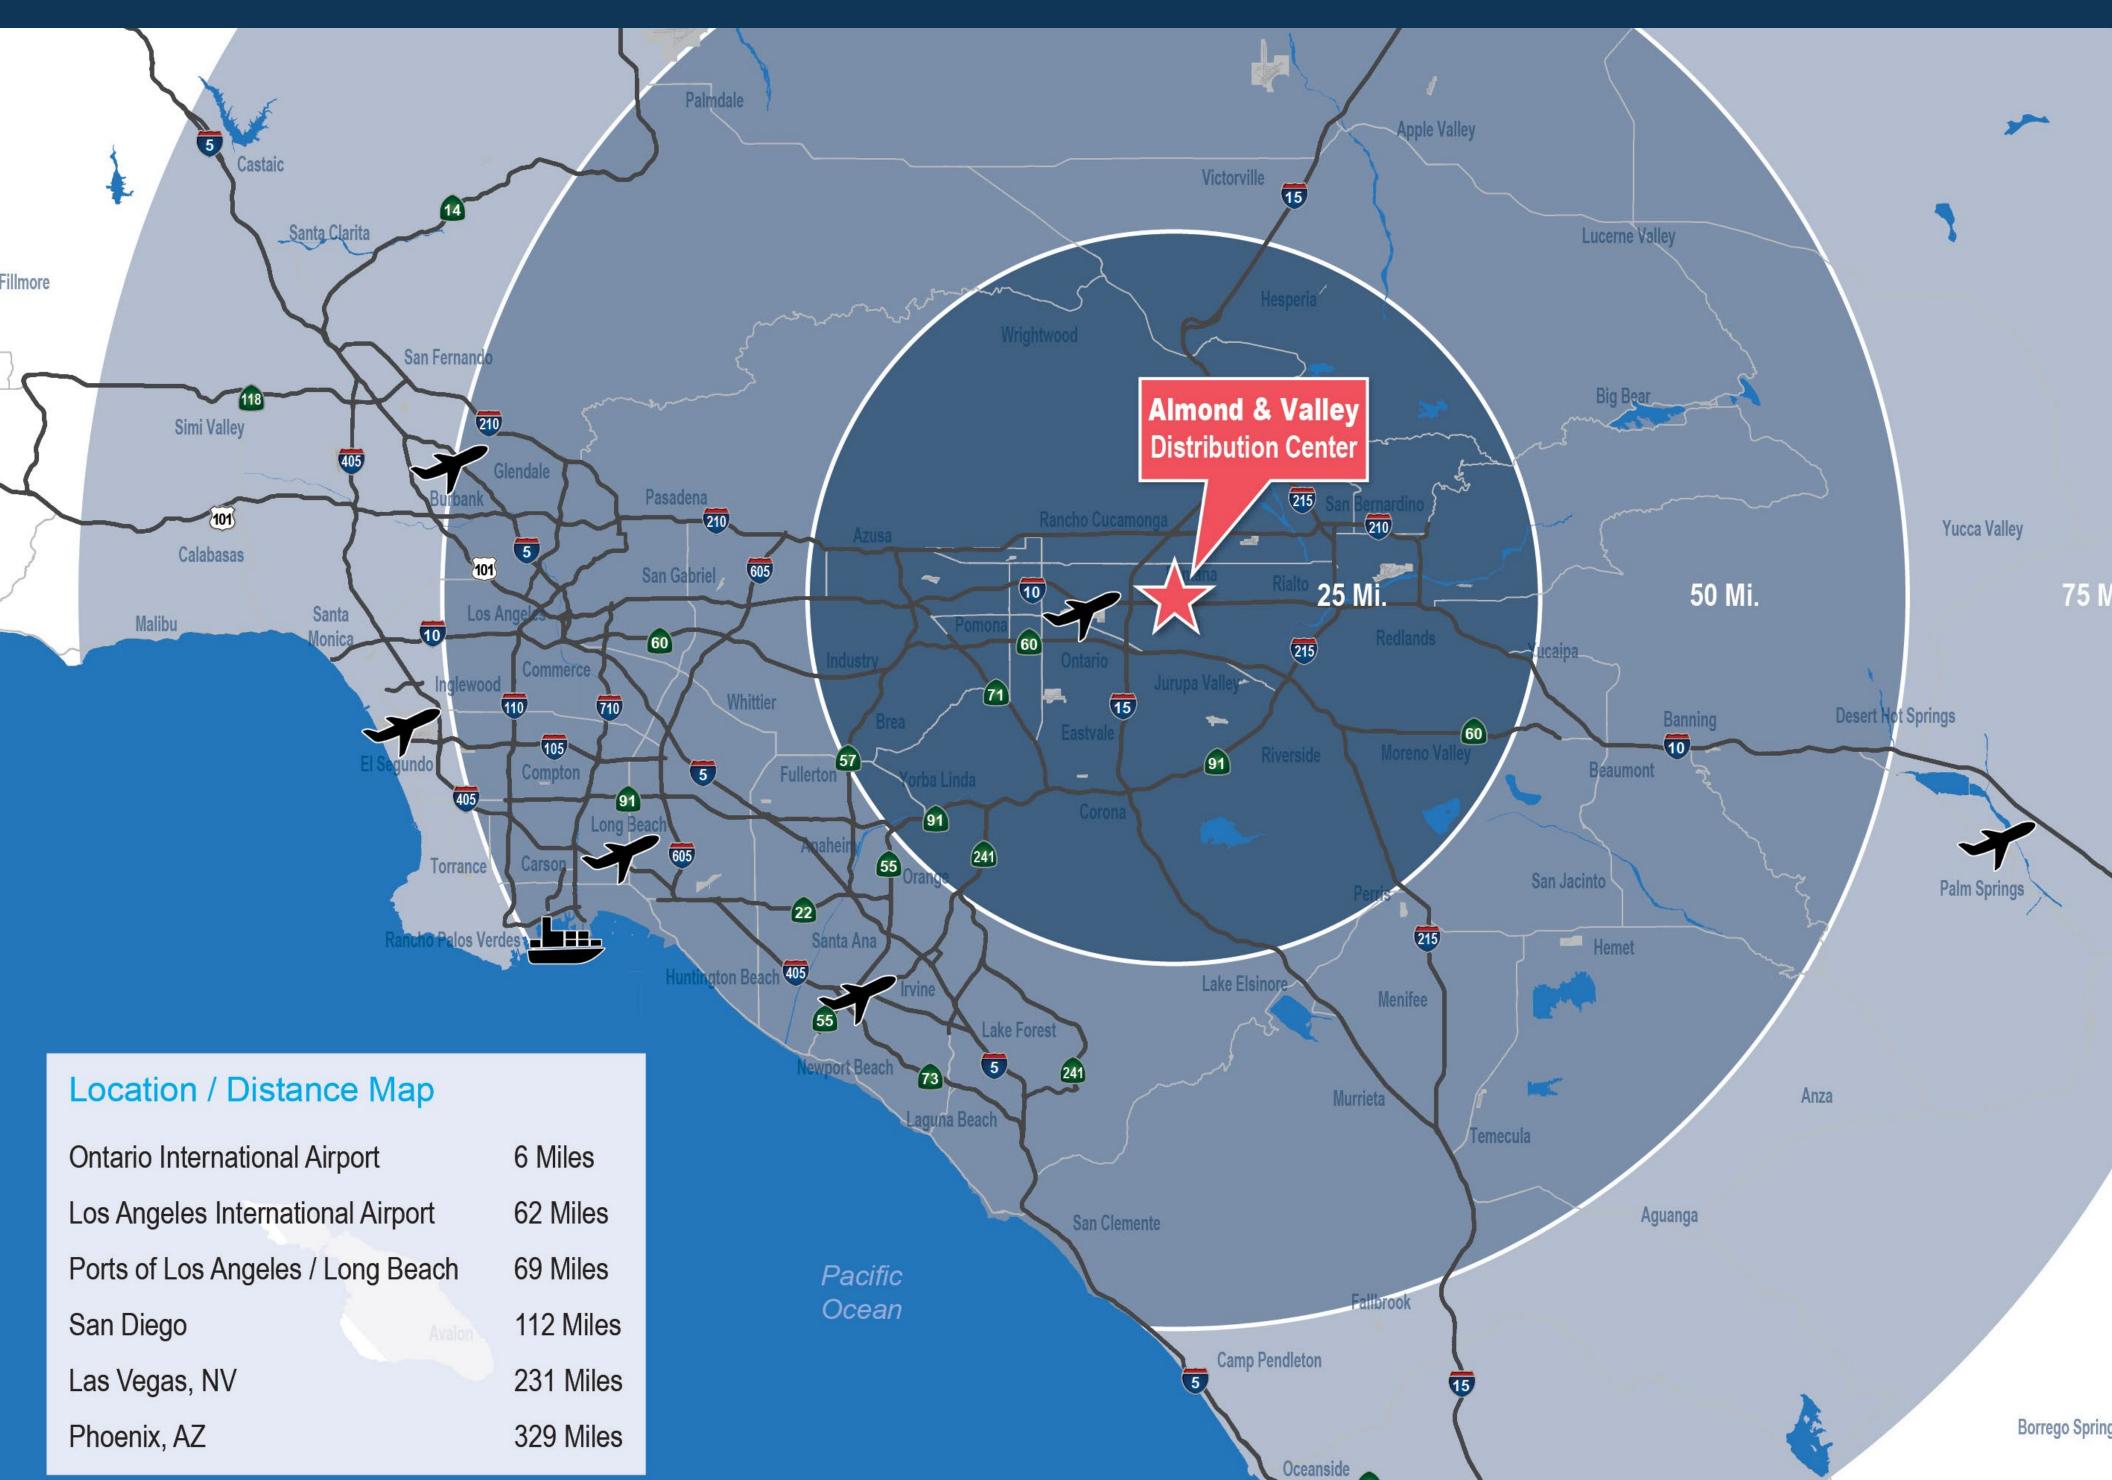

----------|----------------------------|
| Available          | ±275,560 sq. ft.           |
| Office Space       | ±6,433 sq. ft.             |
| Clear Height       | 36'                        |
| Dimensions         | 2,135' x 600'              |
| Column Spacing     | 60' x 56' (60' speed bays) |
| Dock Doors         | 35 (9' x 10') doors        |
| Drive-ins          | 1 (12' x 14')              |
| Format             | Front Load, South Facing   |
| Trailer Parking    | 48 stalls                  |
| Automobile Parking | 143 spaces                 |
| Sprinklers         | ESFR                       |
| Lighting           | Motion-sensored LED        |
| Power              | 4,000 amps (verify)        |



143
Automobile
Parking











# **Connectivity & Corporate Neighbors**







WHO WE ARE

# More than a landlord. A partner.

As an operator of logistics properties on five continents, we have an unmatched perspective on what sits at the crossroads of innovation and distribution. It's this insight that gives us the ability to deliver time and again hubs of commerce that connect people and goods sustainably and efficiently.

# 74M+

square feet of logistics space

550+

warehouse, distrubution and cold storage properties

90M+

square foot development pipeline



#### Tailored to your needs

No matter your requirements, we build to the highest standards, delivering novel, efficiency-focused solutions



#### Making sustainability a reality

Sustainability isn't just a buzzword. It's a commitment to be carbon neutral by 2050 advanced by a breadth of initiatives incl