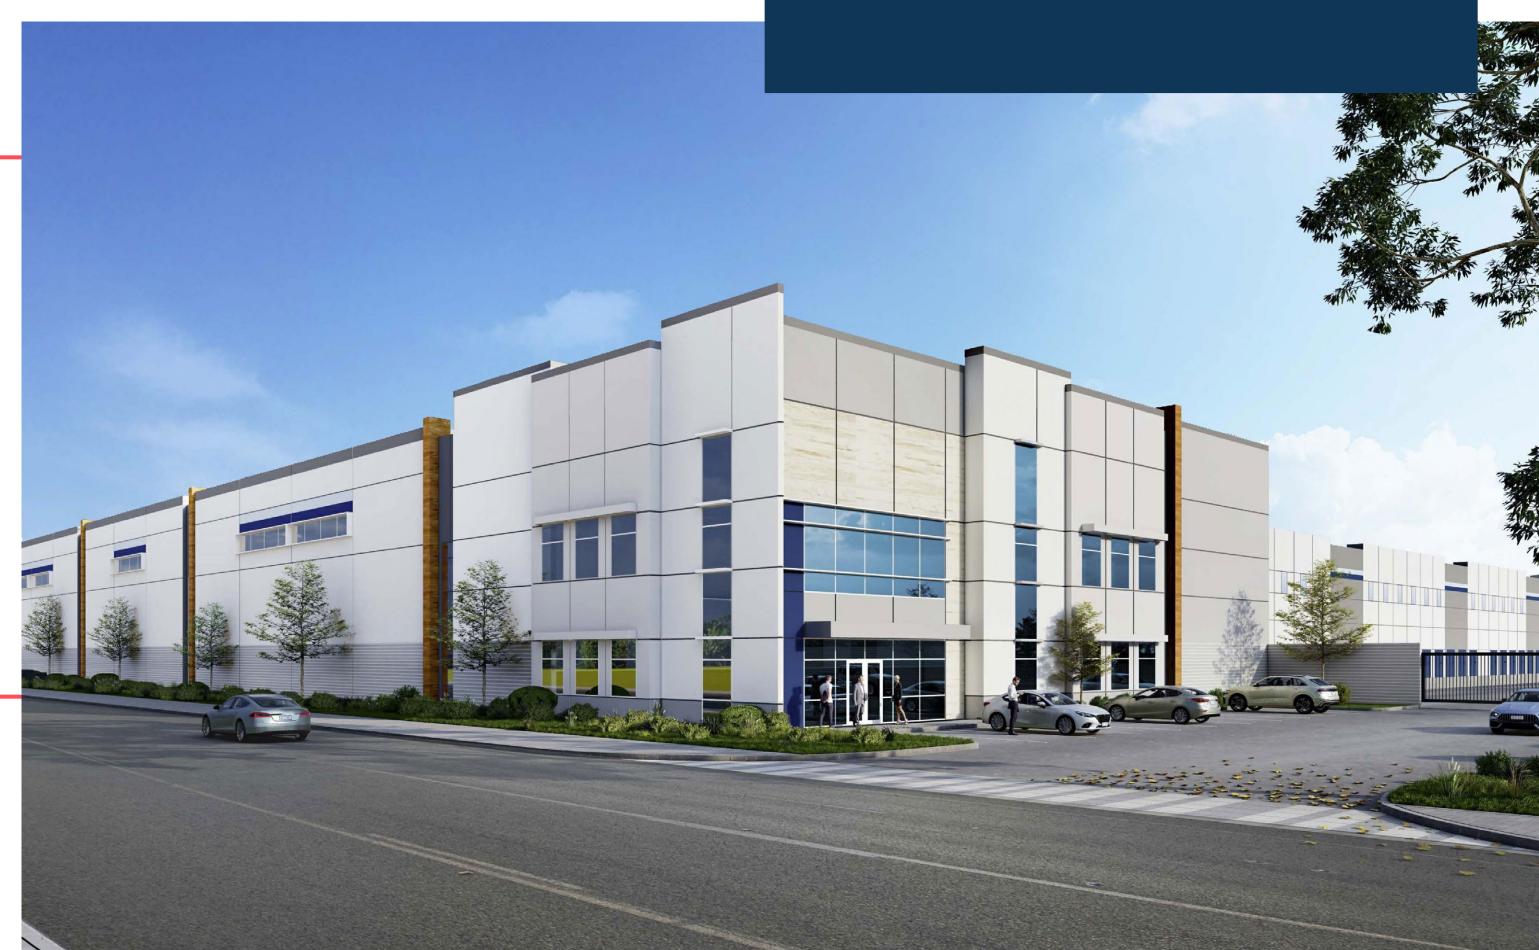

# **Properties**

almonddistribution.com

Almond & Valley Distribution Center 9845 ALMOND AVENUE, FONTANA, CA 92335

±275,560 sq. ft.

35 total DOCK DOORS

±6,433 sq. ft.
OFFICE AREA

1 per 7,873 sq. ft.

Up to 36'
CLEAR HEIGHT

#### **Features**

A ±275,560 sq. ft. State-of-the -Art distribution center, ideally located near Interstate 10 and 15, just south of the California Speedway.

Efficient operations with 35 dock-high doors plus ample trailer parking with 48 trailer stalls.