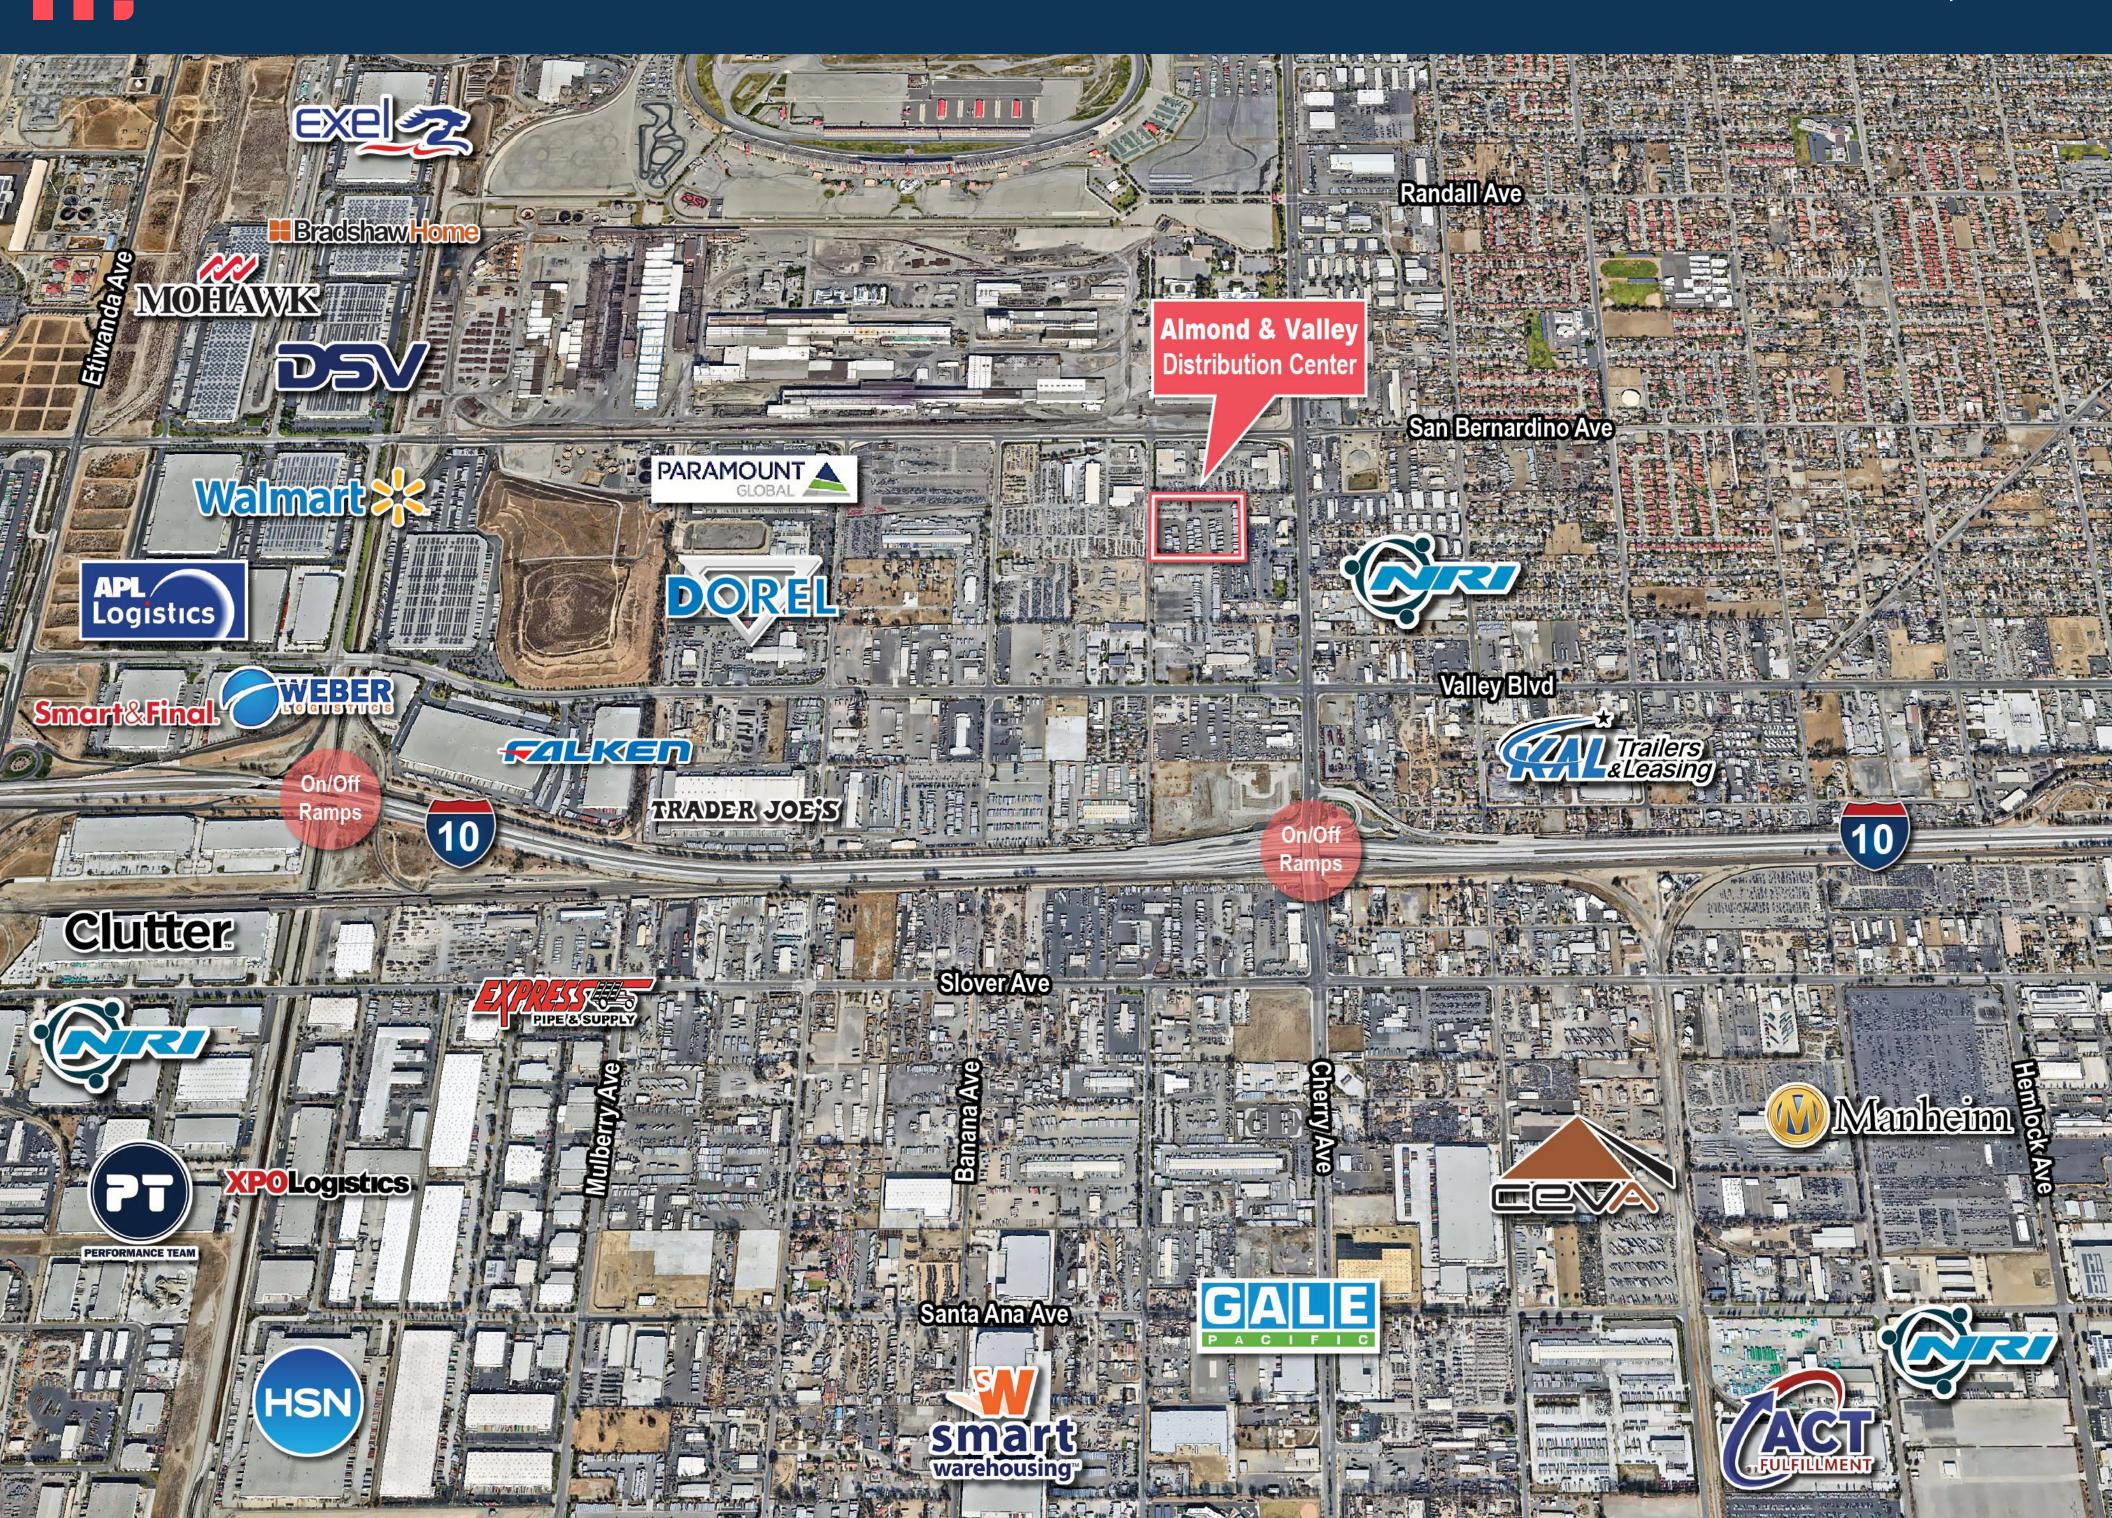

--------------|----------------------------|
| Available          | ±275,560 sq. ft.           |
| Office Space       | ±6,433 sq. ft.             |
| Clear Height       | 36'                        |
| Dimensions         | 2,135' x 600'              |
| Column Spacing     | 60' x 56' (60' speed bays) |
| Dock Doors         | 35 (9' x 10') doors        |
| Drive-ins          | 1 (12' x 14')              |
| Format             | Front Load, South Facing   |
| Trailer Parking    | 48 stalls                  |
| Automobile Parking | 143 spaces                 |
| Sprinklers         | ESFR                       |
| Lighting           | Motion-sensored LED        |
| Power              | 4,000 amps (verify)        |



143
Automobile
Parking











# **Connectivity & Corporate Neighbors**







WHO WE ARE

# More than a landlord. A partner.

As an operator of logistics properties on five continents, we have an unmatched perspective on what sits at the crossroads of innovation and distribution. It's this insight that gives us the ability to deliver time and again hubs of commerce that connect people and goods sustainably and efficiently.

# 74M+

square feet of logistics space

550+

warehouse, distrubution and cold storage properties

90M+

square foot development pipeline



#### Tailored to your needs

No matter your requirements, we build to the highest standards, delivering novel, efficiency-focused solutions



#### Making sustainability a reality

Sustainability isn't just a buzzword. It's a commitment to be carbon neutral by 2050 advanced by a breadth of initiatives