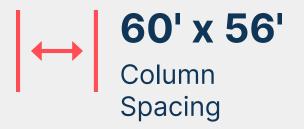

# **Building Specifications**

| Building Size      | ±275,560 sq. ft.           |
|--------------------|----------------------------|
| Available          | ±275,560 sq. ft.           |
| Office Space       | ±6,433 sq. ft.             |
| Clear Height       | 36'                        |
| Dimensions         | 2,135' x 600'              |
| Column Spacing     | 60' x 56' (60' speed bays) |
| Dock Doors         | 35 (9' x 10') doors        |
| Drive-ins          | 1 (12' x 14')              |
| Format             | Front Load, South Facing   |
| Trailer Parking    | 48 stalls                  |
| Automobile Parking | 143 spaces                 |
| Sprinklers         | ESFR                       |
| Lighting           | Motion-sensored LED        |
| Power              | 4,000 amps (verify)        |